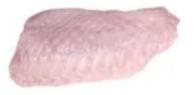

Breast Fillet / Fillet de poitrine

3 joint wings/ Ailes 3 phalanges

## HEAVY HEN POULE LORDE

Whole chicken/ Le poulet entier

Caps

Prime wing/ Manchon

Wing tip/Fouet

Breast Fillet / Fillet de poitrine

3 joint wing/ Ailes 3 phalanges

Mid wing/ Aileron

## HEAVY HEN POULE LORDE

Whole heavy hen/ Poule Lourde

Breast Fillet / Fillet de poitrine

Caps

3 joint wing/ Ailes 3 phalanges

Leg quarter/ Cuisse avec quart arriere

Leg/Cuisse

Feet/Pattes