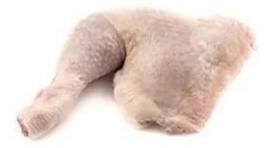

## HEAVY HEN POULE LORDE

Whole chicken/ Le poulet entier

Caps

Prime wing/ Manchon

Wing tip/Fouet

Breast Fillet / Fillet de poitrine

3 joint wing/ Ailes 3 phalanges

Mid wing/ Aileron

Leg quarter/ Cuisse avec quart arriere