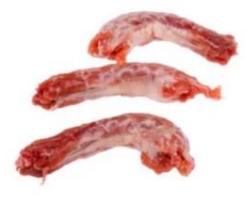

#### Red or white minced meat/ Viange hachee rouge ou blanche

Liver/Foie

**Gizzards/ Gesier** 

TURKEY

DINDE

Thigh skinless, boneless/ Haut de cuisse desosse, sans peau

**Drumstick/ Pilons** 

Neck/ Cou