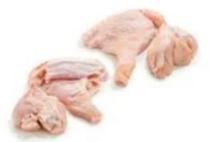

POULTRY

TURKEY

DINDE

Whole turkey/ Dinde entier

**Medallions/ Medaillon** 

**Prime wing/ Manchon** 

Wing tip/Fouet

Wing meat boneless skinless/ Ailes desosse, sans peau

Breast Fillet / Fillet de poitrine

3 joint wings/ Ailes 3 phalanges

#### Mid wing/ Aileron

Wing meat boneless skin on/ Ailes desosse, avec Peau

Thigh bone in, skin on/ Haut de cuisse avec peau

Trimmings

0000