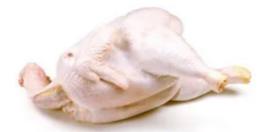

## HEAVY HEN POULE LORDE

Whole heavy hen/ Poule Lourde

Breast Fillet / Fillet de poitrine

Caps

3 joint wing/ Ailes 3 phalanges

Leg quarter/ Cuisse avec quart arriere

Leg/Cuisse

Feet/Pattes

### POULE LORDE

**Carcass/ Carcasse** 

Trimmings

Minced meat/ Viande hache