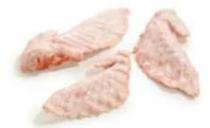

POULTRY

TURKEY

DINDE

Whole turkey/ Dinde entier

**Medallions/ Medaillon** 

**Prime wing/ Manchon** 

Wing tip/Fouet

Wing meat boneless skinless/ Ailes desosse, sans peau

Breast Fillet / Fillet de poitrine

3 joint wings/ Ailes 3 phalanges