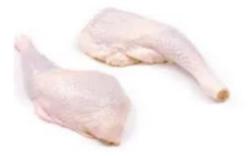

Thigh boneless, skin on/ Haut de cuisse desosse avec peau

Leg meat skinless boneless/ Cuisse desosse, sans peau

**Drumstick/Pilons** 

Neck/ Cou

Thigh skinless, boneless/ Haut de cuisse desosse, sans peau

Thigh bone in, skin on/ Haut de cuisse avec peau

Leg quarter/ Cuisse avec quart arriere