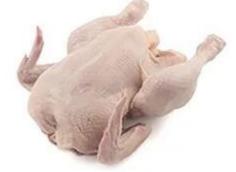

## HEAVY HEN POULE LORDE

Whole heavy hen/ Poule Lourde

Breast Fillet / Fillet de poitrine

Caps

3 joint wing/ Ailes 3 phalanges

Leg quarter/ Cuisse avec quart arriere

Leg/Cuisse

Feet/Pattes