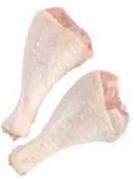

POULTRY

TURKEY

DINDE

Whole turkey/ Dinde entier

**Medallions/ Medaillon** 

**Prime wing/ Manchon** 

Wing tip/Fouet

Wing meat boneless skinless/ Ailes desosse, sans peau

Breast Fillet / Fillet de poitrine

3 joint wings/ Ailes 3 phalanges

#### Mid wing/ Aileron

Wing meat boneless skin on/ Ailes desosse, avec Peau

Thigh bone in, skin on/ Haut de cuisse avec peau

Trimmings

0000