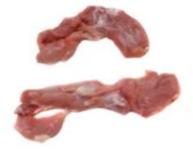

POULTRY

TURKEY

DINDE

Whole turkey/ Dinde entier

**Medallions/ Medaillon** 

**Prime wing/ Manchon** 

Wing tip/Fouet

Wing meat boneless skinless/ Ailes desosse, sans peau

Breast Fillet / Fillet de poitrine

3 joint wings/ Ailes 3 phalanges