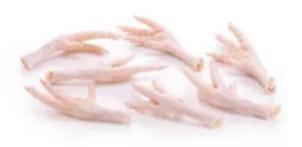

**Tail/Croupion** 

**Paws/Pattes** 

## HEAVY HEN POULE LORDE

Whole heavy hen/ Poule Lourde

Breast Fillet / Fillet de poitrine

Caps

3 joint wing/ Ailes 3 phalanges

Leg quarter/ Cuisse avec quart arriere

Leg/Cuisse

Feet/Pattes