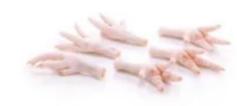

**Tail/Croupion** 

**Paws/Pattes** 

## HEAVY HEN POULE LORDE

Whole heavy hen/ Poule Lourde

Breast Fillet / Fillet de poitrine

Caps

3 joint wing/ Ailes 3 phalanges

Leg quarter/ Cuisse avec quart arriere

Leg/Cuisse

Feet/Pattes

### **POULE LEGERDE**

Whole hen light/ Poule legere

Breast Fillet / Fillet de poitrine

Leg quarter/ Cuisse avec quart arriere

**Feet/ Pattes** 

**Carcass/ Carcasse** 

Trimmings

Minced meat/ Vainde hachee