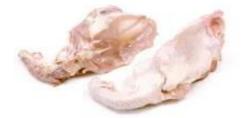

POULTRY

TURKEY

DINDE

Whole turkey/ Dinde entier

**Medallions/ Medaillon** 

**Prime wing/ Manchon** 

Wing tip/Fouet

Wing meat boneless skinless/ Ailes desosse, sans peau

Breast Fillet / Fillet de poitrine

3 joint wings/ Ailes 3 phalanges