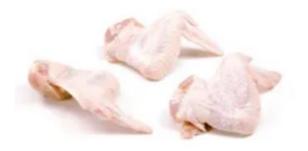

POULTRY

TURKEY

DINDE

Whole turkey/ Dinde entier

**Medallions/ Medaillon** 

**Prime wing/ Manchon** 

Wing tip/Fouet

Wing meat boneless skinless/ Ailes desosse, sans peau

Breast Fillet / Fillet de poitrine

3 joint wings/ Ailes 3 phalanges

#### Mid wing/ Aileron

Wing meat boneless skin on/ Ailes desosse, avec Peau

Thigh bone in, skin on/ Haut de cuisse avec peau

Trimmings

0000